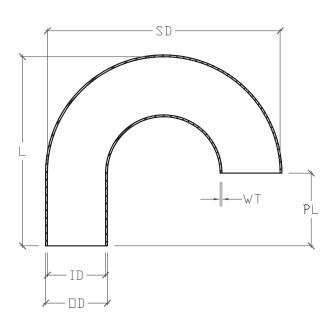

FRP U-VENT 8" DIAMETER 25 PSI

| NOMINAL<br>INSIDE<br>DIAMETER<br>[ID] | PRESSURE<br>RATING<br>PSI | OUTSIDE<br>DIAMETER<br>[OD] | OVERALL<br>LENGTH<br>[L] | PIPE<br>LENGTH<br>[PL] | WALL<br>THICKNESS<br>[WT] | SWEEP<br>DIAMETER<br>[SD] |
|---------------------------------------|---------------------------|-----------------------------|--------------------------|------------------------|---------------------------|---------------------------|
| 8"                                    | 25                        | 8-1/2"                      | 26"                      | 10"                    | 1/4"                      | 32-1/2"                   |