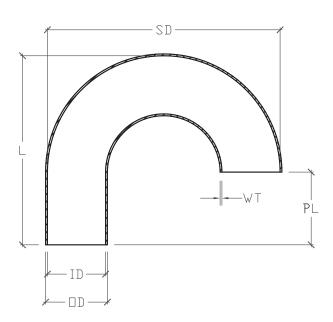

FRP U-VENT **6" DIAMETER** 25 PSI

| NOMINAL<br>INSIDE<br>DIAMETER<br>[ID] | PRESSURE<br>RATING<br>PSI | OUTSIDE<br>DIAMETER<br>[OD] | OVERALL<br>LENGTH<br>[L] | PIPE<br>LENGTH<br>[PL] | WALL<br>THICKNESS<br>[WT] | SWEEP<br>DIAMETER<br>[SD] |
|---------------------------------------|---------------------------|-----------------------------|--------------------------|------------------------|---------------------------|---------------------------|
| 6"                                    | 25                        | 6-1/2"                      | 21-1/2"                  | 10"                    | 1/4"                      | 24-1/2"                   |