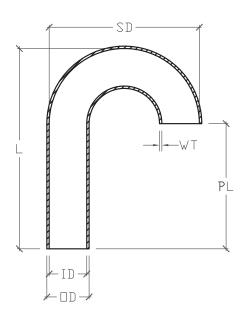

FRP U-VENT 4" DIAMETER 25 PSI

| NOMINAL<br>INSIDE<br>DIAMETER<br>[ID] | PRESSURE<br>RATING<br>PSI | OUTSIDE<br>DIAMETER<br>[OD] | OVERALL<br>LENGTH<br>[L] | PIPE<br>LENGTH<br>[PL] | WALL<br>THICKNESS<br>[WT] | SWEEP<br>DIAMETER<br>[SD] |
|---------------------------------------|---------------------------|-----------------------------|--------------------------|------------------------|---------------------------|---------------------------|
| 4"                                    | 25                        | 4-3/8"                      | 18-3/16"                 | 10"                    | 3/16"                     | 16-3/8"                   |