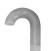

FRP U-VENT 4" DIAMETER 25 PSI

| NOMINAL<br>INSIDE<br>DIAMETER<br>[ID] | PRESSURE<br>RATING<br>PSI | OUTSIDE<br>DIAMETER<br>[OD] | OVERALL<br>LENGTH<br>[L] | PIPE<br>LENGTH<br>[PL] | WALL<br>THICKNESS<br>[WT] | SWEEP<br>DIAMETER<br>[SD] |
|---------------------------------------|---------------------------|-----------------------------|--------------------------|------------------------|---------------------------|---------------------------|
| 4"                                    | 25                        | 4-3/8"                      | 18-3/16"                 | 10"                    | 3/16"                     | 16-3/8"                   |

BLIND FLANGES

90° ELBOWS

U-VENTS

611 Lowell Street :: Elyria, OH 44035 phone 321.636.0914 :: fax 321.636.4304

www.FRPFittings.com ©2019 FRP Fittings, Inc.