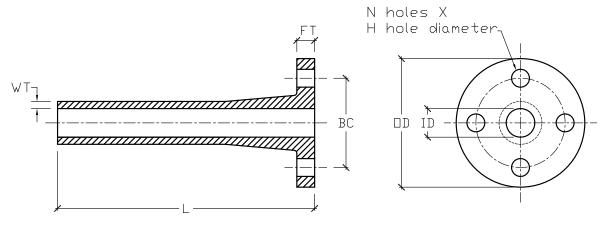

FRP STUB FLANGE 3/4" DIAMETER 150 PSI

| NOMINAL<br>INSIDE<br>DIAMETER<br>[ID] | PRESSURE<br>RATING<br>PSI | WALL<br>THICKNESS<br>[WT] | OVERALL<br>LENGTH<br>[L] |        | BOLT<br>CIRCLE<br>DIAMETER<br>[BC] | FLANGE<br>THICKNESS<br>[FT] | NUMBER<br>OF HOLES<br>[N] | BOLT<br>HOLE<br>DIAMETER<br>[H] |
|---------------------------------------|---------------------------|---------------------------|--------------------------|--------|------------------------------------|-----------------------------|---------------------------|---------------------------------|
| 3/4"                                  | 150                       | 1/4"                      | 12"                      | 4-1/8" | 2-3/4"                             | 11/16"                      | 4                         | 5/8"                            |