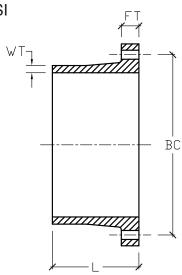

## FRP STUB FLANGE 24" DIAMETER 50 PSI

| NOMINAL<br>INSIDE<br>DIAMETER<br>[ID] | PRESSURE<br>RATING<br>PSI | WALL<br>THICKNESS<br>[WT] | OVERALL<br>LENGTH<br>[L] | DIAMETER | BOLT<br>CIRCLE<br>DIAMETER<br>[BC] | FLANGE<br>THICKNESS<br>[FT] | NUMBER<br>OF HOLES<br>[N] | BOLT<br>HOLE<br>DIAMETER<br>[H] |
|---------------------------------------|---------------------------|---------------------------|--------------------------|----------|------------------------------------|-----------------------------|---------------------------|---------------------------------|
| 24"                                   | 50                        | 1/2"                      | 12"                      | 32-1/2"  | 29-1/2"                            | 1-5/8"                      | 20                        | 1-3/8"                          |