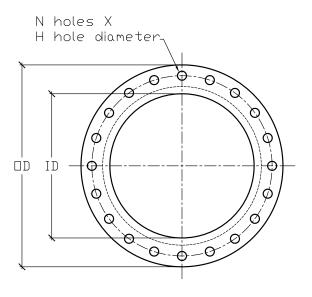

## FRP STUB FLANGE 24" DIAMETER 50 PSI

| NOMINAL<br>INSIDE<br>DIAMETER<br>[ID] | PRESSURE<br>RATING<br>PSI | WALL<br>THICKNESS<br>[WT] | OVERALL<br>LENGTH<br>[L] | DIAMETER | BOLT<br>CIRCLE<br>DIAMETER<br>[BC] | FLANGE<br>THICKNESS<br>[FT] | NUMBER<br>OF HOLES<br>[N] | BOLT<br>HOLE<br>DIAMETER<br>[H] |
|---------------------------------------|---------------------------|---------------------------|--------------------------|----------|------------------------------------|-----------------------------|---------------------------|---------------------------------|
| 24"                                   | 50                        | 1/2"                      | 12"                      | 32-1/2"  | 29-1/2"                            | 1-5/8"                      | 20                        | 1-3/8"                          |