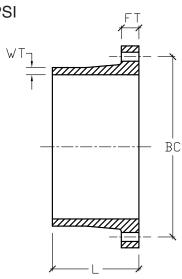

## FRP STUB FLANGE 20" DIAMETER 150 PSI

| NOMINAL<br>INSIDE<br>DIAMETER<br>[ID] | PRESSURE<br>RATING<br>PSI | WALL<br>THICKNESS<br>[WT] | OVERALL<br>LENGTH<br>[L] | DIAMETER | BOLT<br>CIRCLE<br>DIAMETER<br>[BC] | FLANGE<br>THICKNESS<br>[FT] | NUMBER<br>OF HOLES<br>[N] | BOLT<br>HOLE<br>DIAMETER<br>[H] |
|---------------------------------------|---------------------------|---------------------------|--------------------------|----------|------------------------------------|-----------------------------|---------------------------|---------------------------------|
| 20"                                   | 150                       | 1-3/16"                   | 12"                      | 28"      | 25"                                | 2-3/8"                      | 20                        | 1-1/4"                          |