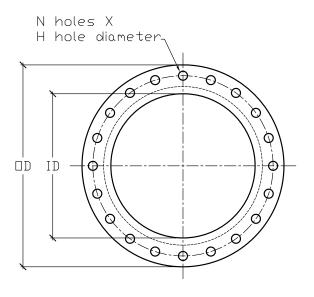

## FRP STUB FLANGE 20" DIAMETER 150 PSI

| NOMINAL<br>INSIDE<br>DIAMETER<br>[ID] | PRESSURE<br>RATING<br>PSI | WALL<br>THICKNESS<br>[WT] | OVERALL<br>LENGTH<br>[L] | DIAMETER | BOLT<br>CIRCLE<br>DIAMETER<br>[BC] | FLANGE<br>THICKNESS<br>[FT] | NUMBER<br>OF HOLES<br>[N] | BOLT<br>HOLE<br>DIAMETER<br>[H] |
|---------------------------------------|---------------------------|---------------------------|--------------------------|----------|------------------------------------|-----------------------------|---------------------------|---------------------------------|
| 20"                                   | 150                       | 1-3/16"                   | 12"                      | 28"      | 25"                                | 2-3/8"                      | 20                        | 1-1/4"                          |