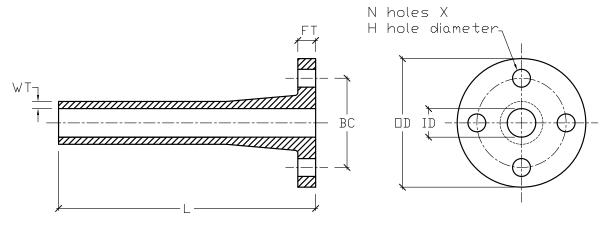

FRP STUB FLANGE 1-1/2" DIAMETER 150 PSI

| NOMINAL<br>INSIDE<br>DIAMETER<br>[ID] | PRESSURE<br>RATING<br>PSI | WALL<br>THICKNESS<br>[WT] | OVERALL<br>LENGTH<br>[L] | DIAMETED | BOLT<br>CIRCLE<br>DIAMETER<br>[BC] | FLANGE<br>THICKNESS<br>[FT] | NUMBER<br>OF HOLES<br>[N] | BOLT<br>HOLE<br>DIAMETER<br>[H] |
|---------------------------------------|---------------------------|---------------------------|--------------------------|----------|------------------------------------|-----------------------------|---------------------------|---------------------------------|
| 1-1/2"                                | 150                       | 1/4"                      | 12"                      | 5-1/2"   | 3-7/8"                             | 11/16"                      | 4                         | 5/8"                            |