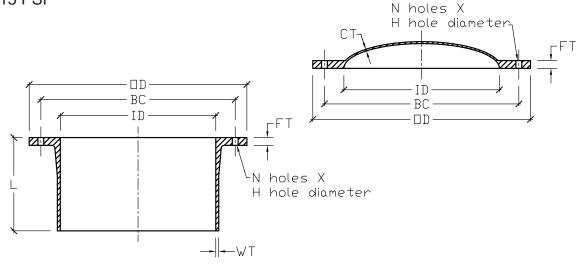

## FRP MANWAY / MANHOLE + COVER 20" DIAMETER 15 PSI

| NOMINAL<br>INSIDE<br>DIAMETER<br>[ID] | PRESSURE<br>RATING<br>PSI | OUTSIDE<br>DIAMETER<br>[OD] | BOLT<br>CIRCLE<br>DIAMETER<br>[BC] | OVERALL<br>LENGTH<br>[L] | FLANGE<br>THICKNESS<br>[FT] | WALL<br>THICKNESS<br>[WT] | COVER<br>THICKNESS<br>[CT] | NUMBER<br>OF<br>HOLES<br>[N] | BOLT<br>HOLE<br>DIAMETER<br>[H] |
|---------------------------------------|---------------------------|-----------------------------|------------------------------------|--------------------------|-----------------------------|---------------------------|----------------------------|------------------------------|---------------------------------|
| 20"                                   | 15                        | 28"                         | 25"                                | 12"                      | 3/4"                        | 3/8"                      | 3/4"                       | 20                           | 3/4"                            |