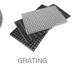

## FRP GRATING 1-1/2" SQUARE PATTERN 1-1/2" THICK

| PATTERN       | THICKNESS | WIDTH | LENGTH |
|---------------|-----------|-------|--------|
| 1-1/2" SQUARE | 1-1/2"    | 4'    | 12'    |

Information appearing in this literature is provided as a guide for the use and application of the products being offered. It is not and does not represent a specific warranty or guarantee of the product or its performance. It is the user's responsibility to determine the suitability of this product for a specific application.