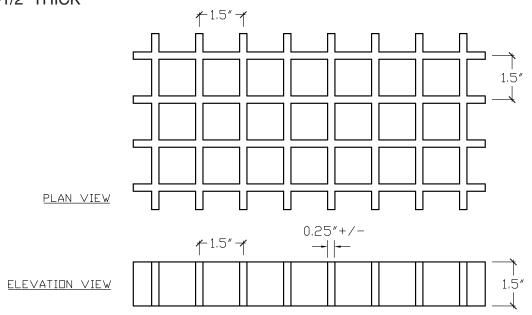

## FRP GRATING 1-1/2" SQUARE PATTERN 1-1/2" THICK

| PATTERN       | THICKNESS | WIDTH | LENGTH |
|---------------|-----------|-------|--------|
| 1-1/2" SQUARE | 1-1/2"    | 4'    | 12'    |

Information appearing in this literature is provided as a guide for the use and application of the products being offered. It is not and does not represent a specific warranty or guarantee of the product or its performance. It is the user's responsibility to determine the suitability of this product for a specific application.