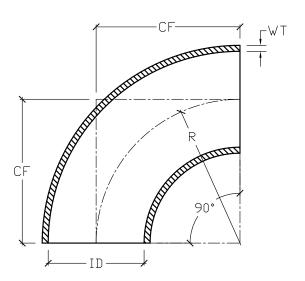

FRP 90° ELBOW 4" DIAMETER 150 PSI

| NOMINAL         | PRESSURE | WALL      | CENTERLINE TO |
|-----------------|----------|-----------|---------------|
| INSIDE DIAMETER | RATING   | THICKNESS | FACE HEIGHT   |
| [ID]            | PSI      | [WT]      | [CF]          |
| 4"              | 150      | 1/4"      | 6"            |