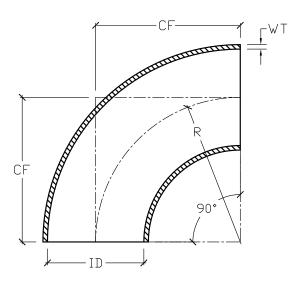

FRP 90° ELBOW 24" DIAMETER 150 PSI

| NOMINAL         | PRESSURE | WALL      | CENTERLINE TO |
|-----------------|----------|-----------|---------------|
| INSIDE DIAMETER | RATING   | THICKNESS | FACE HEIGHT   |
| [ID]            | PSI      | [WT]      | [CF]          |
| 24"             | 150      | 1-1/8"    | 36"           |