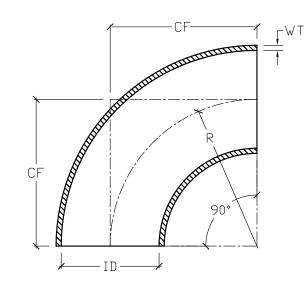

FRP 90° ELBOW 10" DIAMETER 150 PSI

| NOMINAL         | PRESSURE | WALL      | CENTERLINE TO |
|-----------------|----------|-----------|---------------|
| INSIDE DIAMETER | RATING   | THICKNESS | FACE HEIGHT   |
| [ID]            | PSI      | [WT]      | [CF]          |
| 10"             | 150      | 1/2"      | 15"           |