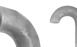

FRP COUPLING 4" DIAMETER 8" LENGTH 150 PSI

| NOMINAL         | PRESSURE | OUTSIDE  | OVERALL | WALL      |
|-----------------|----------|----------|---------|-----------|
| INSIDE DIAMETER | RATING   | DIAMETER | LENGTH  | THICKNESS |
| [ID]            | PSI      | [OD]     | [L]     | [WT]      |
| 4"              | 150      | 5"       | 8"      | 1/2"      |