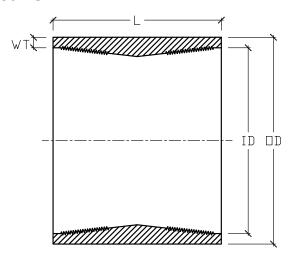

FRP COUPLING 4" DIAMETER 8" LENGTH 150 PSI

| NOMINAL         | PRESSURE | OUTSIDE  | OVERALL | WALL      |
|-----------------|----------|----------|---------|-----------|
| INSIDE DIAMETER | RATING   | DIAMETER | LENGTH  | THICKNESS |
| [ID]            | PSI      | [OD]     | [L]     | [WT]      |
| 4"              | 150      | 5"       | 8"      | 1/2"      |