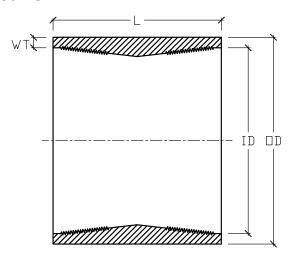

FRP COUPLING 4" DIAMETER 6" LENGTH 150 PSI

| NOMINAL         | PRESSURE | OUTSIDE  | OVERALL | WALL      |
|-----------------|----------|----------|---------|-----------|
| INSIDE DIAMETER | RATING   | DIAMETER | LENGTH  | THICKNESS |
| [ID]            | PSI      | [OD]     | [L]     | [WT]      |
| 4"              | 150      | 5"       | 6"      | 1/2"      |