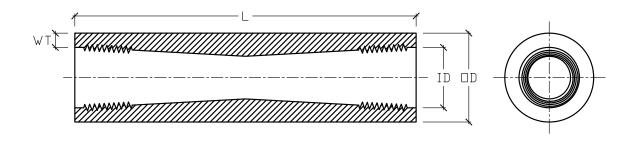

FRP COUPLING 3/8" DIAMETER 6" LENGTH 150 PSI

| NOMINAL         | PRESSURE | OUTSIDE  | OVERALL | WALL      |
|-----------------|----------|----------|---------|-----------|
| INSIDE DIAMETER | RATING   | DIAMETER | LENGTH  | THICKNESS |
| [ID]            | PSI      | [OD]     | [L]     | [WT]      |
| 3/8"            | 150      | 1-3/16"  | 6"      | 1/4"      |