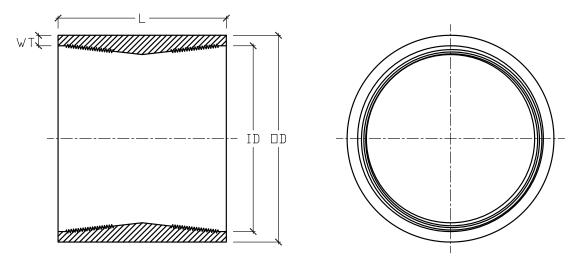

FRP COUPLING 3" DIAMETER 6" LENGTH 150 PSI

| NOMINAL         | PRESSURE | OUTSIDE  | OVERALL | WALL      |
|-----------------|----------|----------|---------|-----------|
| INSIDE DIAMETER | RATING   | DIAMETER | LENGTH  | THICKNESS |
| [ID]            | PSI      | [OD]     | [L]     | [WT]      |
| 3"              | 150      | 4"       | 6"      | 1/4"      |