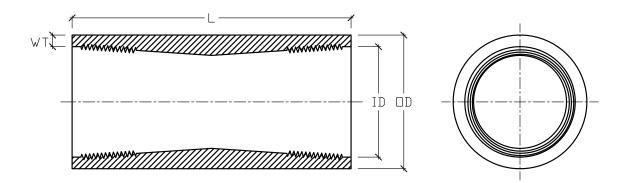

FRP COUPLING 1-1/2" DIAMETER 6" LENGTH 150 PSI

| NOMINAL         | PRESSURE | OUTSIDE  | OVERALL | WALL      |
|-----------------|----------|----------|---------|-----------|
| INSIDE DIAMETER | RATING   | DIAMETER | LENGTH  | THICKNESS |
| [ID]            | PSI      | [OD]     | [L]     | [WT]      |
| 1-1/2"          | 150      | 2-7/16"  | 6"      | 1/4"      |