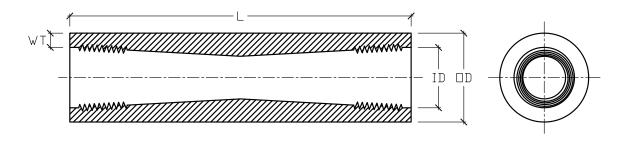

FRP COUPLING 1" DIAMETER 4" LENGTH 150 PSI

| NOMINAL         | PRESSURE | OUTSIDE  | OVERALL | WALL      |
|-----------------|----------|----------|---------|-----------|
| INSIDE DIAMETER | RATING   | DIAMETER | LENGTH  | THICKNESS |
| [ID]            | PSI      | [OD]     | [L]     | [WT]      |
| 1"              | 150      | 1-7/8"   | 4"      | 1/4"      |