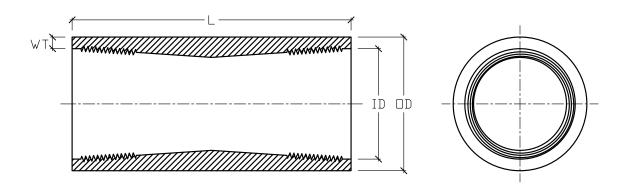

FRP COUPLING 1-1/4" DIAMETER 8" LENGTH 150 PSI

| NOMINAL         | PRESSURE | OUTSIDE  | OVERALL | WALL      |
|-----------------|----------|----------|---------|-----------|
| INSIDE DIAMETER | RATING   | DIAMETER | LENGTH  | THICKNESS |
| [ID]            | PSI      | [OD]     | [L]     | [WT]      |
| 1-1/4"          | 150      | 2-3/16"  | 8"      | 1/4"      |