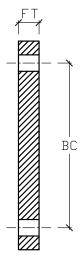

FRP BLIND FLANGE 4" DIAMETER 150 PSI

| NOMINAL | PRESSURE | FLANGE    | OUTSIDE  | BOLT CIRCLE | NUMBER   | BOLT HOLE |
|---------|----------|-----------|----------|-------------|----------|-----------|
| SIZE    | RATING   | THICKNESS | DIAMETER | DIAMETER    | OF HOLES | DIAMETER  |
| [NS]    | PSI      | [FT]      | [OD]     | [BC]        | [N]      | [H]       |
| 4"      | 150      | 1"        | 9-1/2"   | 7-1/2"      | 8        | 3/4"      |