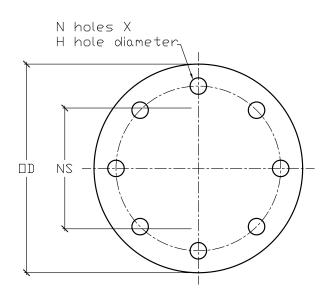

FRP BLIND FLANGE 4" DIAMETER 150 PSI

| NOMINAL | PRESSURE | FLANGE    | OUTSIDE  | BOLT CIRCLE | NUMBER   | BOLT HOLE |
|---------|----------|-----------|----------|-------------|----------|-----------|
| SIZE    | RATING   | THICKNESS | DIAMETER | DIAMETER    | OF HOLES | DIAMETER  |
| [NS]    | PSI      | [FT]      | [OD]     | [BC]        | [N]      | [H]       |
| 4"      | 150      | 1"        | 9-1/2"   | 7-1/2"      | 8        | 3/4"      |