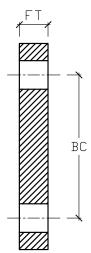

FRP BLIND FLANGE 2" DIAMETER 150 PSI

| NOMINAL | PRESSURE | FLANGE    | OUTSIDE  | BOLT CIRCLE | NUMBER   | BOLT HOLE |
|---------|----------|-----------|----------|-------------|----------|-----------|
| SIZE    | RATING   | THICKNESS | DIAMETER | DIAMETER    | OF HOLES | DIAMETER  |
| [NS]    | PSI      | [FT]      | [OD]     | [BC]        | [N]      | [H]       |
| 2"      | 150      | 3/4"      | 6-1/2"   | 4-3/4"      | 4        | 3/4"      |