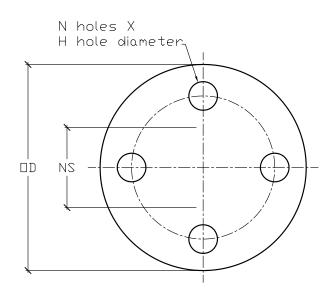

FRP BLIND FLANGE 2" DIAMETER 150 PSI

| NOMINAL | PRESSURE | FLANGE    | OUTSIDE  | BOLT CIRCLE | NUMBER   | BOLT HOLE |
|---------|----------|-----------|----------|-------------|----------|-----------|
| SIZE    | RATING   | THICKNESS | DIAMETER | DIAMETER    | OF HOLES | DIAMETER  |
| [NS]    | PSI      | [FT]      | [OD]     | [BC]        | [N]      | [H]       |
| 2"      | 150      | 3/4"      | 6-1/2"   | 4-3/4"      | 4        | 3/4"      |