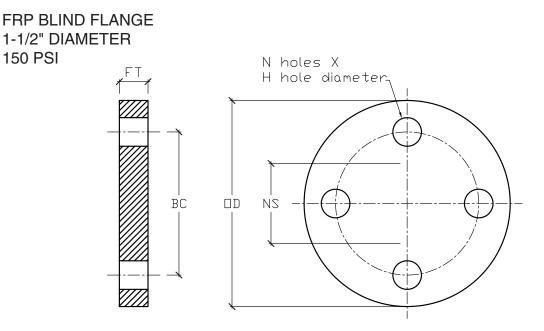

| NOMINAL | PRESSURE | FLANGE    | OUTSIDE  | BOLT CIRCLE | NUMBER   | BOLT HOLE |
|---------|----------|-----------|----------|-------------|----------|-----------|
| SIZE    | RATING   | THICKNESS | DIAMETER | DIAMETER    | OF HOLES | DIAMETER  |
| [NS]    | PSI      | [FT]      | [OD]     | [BC]        | [N]      | [H]       |
| 1-1/2"  | 150      | 11/16"    | 5-1/2"   | 3-7/8"      | 4        | 5/8"      |